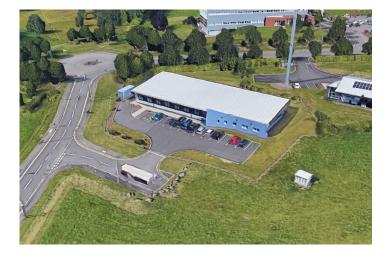

# Alchemy House, 8 Tom McDonald Avenue, Dundee, DD21NH

Offices 6,191 sq ft

OFFICE & LABORATORY ACCOMMODATION

- CLOSE TO NINEWELLS HOSPITAL & MEDICAL SCHOOL
- EXCELLENT FACILITIES FOR LIFE SCIENCE AND/OR RESEARCH & DEVELOPMENT COMPANIES
- WITHIN DUNDEE MEDIPARK
- WITHIN EASY REACH OF DUNDEE CITY CENTRE, DUNDEE AIRPORT, DUNDEE & ABERTAY UNIVERSITIES AND THE JAMES HUTTON INSTITUTE

#### Location

The subjects are located within the popular Dundee Medipark Park, approximately 4 miles west of Dundee city centre. More precisely, the subjects are located on the south west side of Tom McDonald Avenue, to the north of Dundee Technology park.

Extensive car parking is available on site.