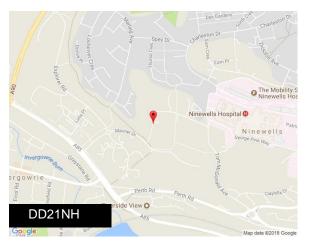

# Alchemy House, 8 Tom McDonald Avenue, Dundee, DD21NH

Offices 6,191 sq ft

OFFICE & LABORATORY ACCOMMODATION

- CLOSE TO NINEWELLS HOSPITAL & MEDICAL SCHOOL
- EXCELLENT FACILITIES FOR LIFE SCIENCE AND/OR RESEARCH & DEVELOPMENT COMPANIES
- WITHIN DUNDEE MEDIPARK
- WITHIN EASY REACH OF DUNDEE CITY CENTRE, DUNDEE AIRPORT, DUNDEE & ABERTAY UNIVERSITIES AND THE JAMES HUTTON INSTITUTE

#### Location

The subjects are located within the popular Dundee Medipark Park, approximately 4 miles west of Dundee city centre. More precisely, the subjects are located on the south west side of Tom McDonald Avenue, to the north of Dundee Technology park.