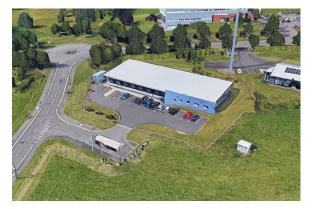

# Alchemy House, 8 Tom McDonald Avenue, Dundee, DD21NH

Offices 6,191 sq ft

OFFICE & LABORATORY ACCOMMODATION

- CLOSE TO NINEWELLS HOSPITAL & MEDICAL SCHOOL
- EXCELLENT FACILITIES FOR LIFE SCIENCE AND/OR RESEARCH & DEVELOPMENT COMPANIES
- WITHIN DUNDEE MEDIPARK
- WITHIN EASY REACH OF DUNDEE CITY CENTRE, DUNDEE AIRPORT, DUNDEE & ABERTAY UNIVERSITIES AND THE JAMES HUTTON INSTITUTE

#### Location

The subjects are located within the popular Dundee Medipark Park, approximately 4 miles west of Dundee city centre. More precisely, the subjects are located on the south west side of Tom McDonald Avenue, to the north of Dundee Technology park.

Extensive car parking is available on site.