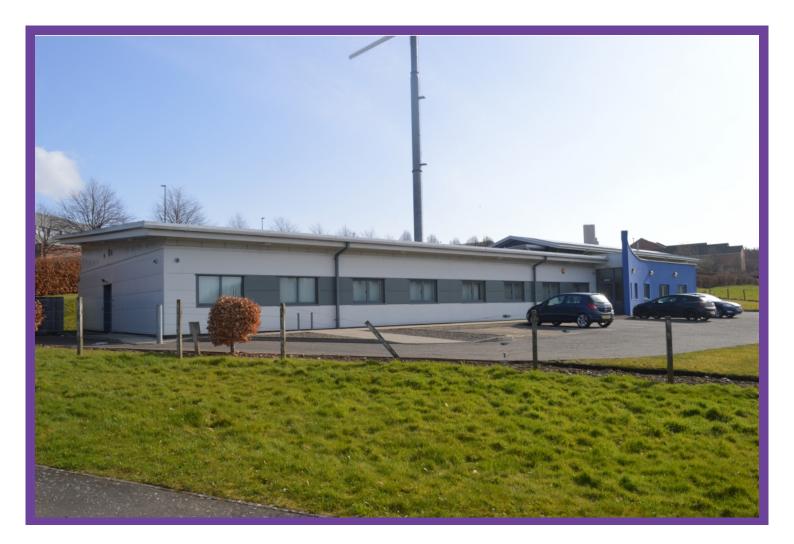

# Alchemy House, 8 Tom McDonald Avenue, Dundee, DD21NH

Offices 6,191 sq ft

OFFICE & LABORATORY ACCOMMODATION

- CLOSE TO NINEWELLS HOSPITAL & MEDICAL SCHOOL
- EXCELLENT FACILITIES FOR LIFE SCIENCE AND/OR RESEARCH & DEVELOPMENT COMPANIES
- WITHIN DUNDEE MEDIPARK
- WITHIN EASY REACH OF DUNDEE CITY CENTRE, DUNDEE AIRPORT, DUNDEE & ABERTAY UNIVERSITIES AND THE JAMES HUTTON INSTITUTE

#### Description

The subjects provide a high specification modern single storey office and laboratory building.

The building benefits from a modern specification throughout and is arranged internally to provide reception / open plan office, 2 individual offices, meeting room, labs space, wet lab, cold room, storage, WC and staff accommodation.

Extensive car parking is available on site.