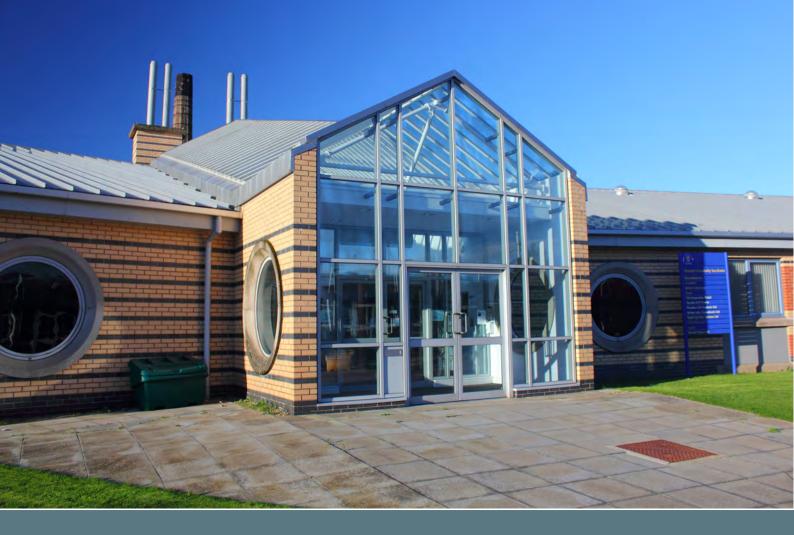

The **Dundee University Incubator** is at the centre of a community of commercial and research excellence.

DUI offers quality space in a high visibility location adjacent to the city campus of the University of Dundee on the Dundee Technopole, which is already the base of high profile university spin out companies.

# Dundee University Incubator

Laboratory and office space at the centre of a community of commercial and research excellence

## Specification

- Attractive airy reception area
- High quality finishes to communal areas
- Meeting room
- Dedicated parking
- Suitable for fitting as lab space
- Easy combination of adjacent units
- Secure main entry
- 24/7 access
- Kitchen
- Landscaped setting
- Wireless enabled
- Perimeter trunking
- 3 phase electrical supply
- Gas and Water supply to units
- Suspended ceilings
- Wide doorways to allow access of equipment
- Male, Female and Disabled WC
- Charges include heating, lighting and cleaning